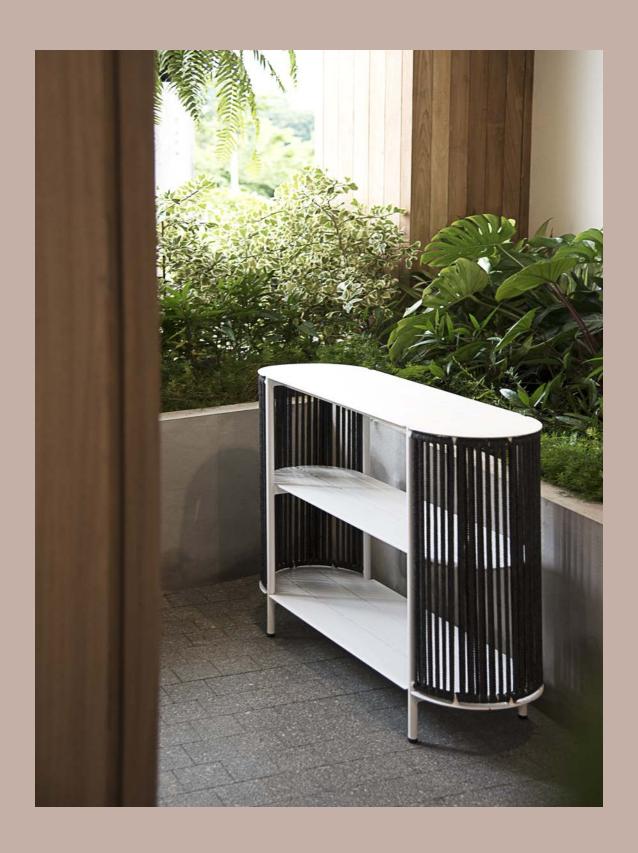

### T Shelf

# **Materials**Powder Coated Aluminium PP Braided Rope

## **Dimensions** W99.5 x D31 x H75.5

#### Color

Frame : White, Black Rope : Black, Cream