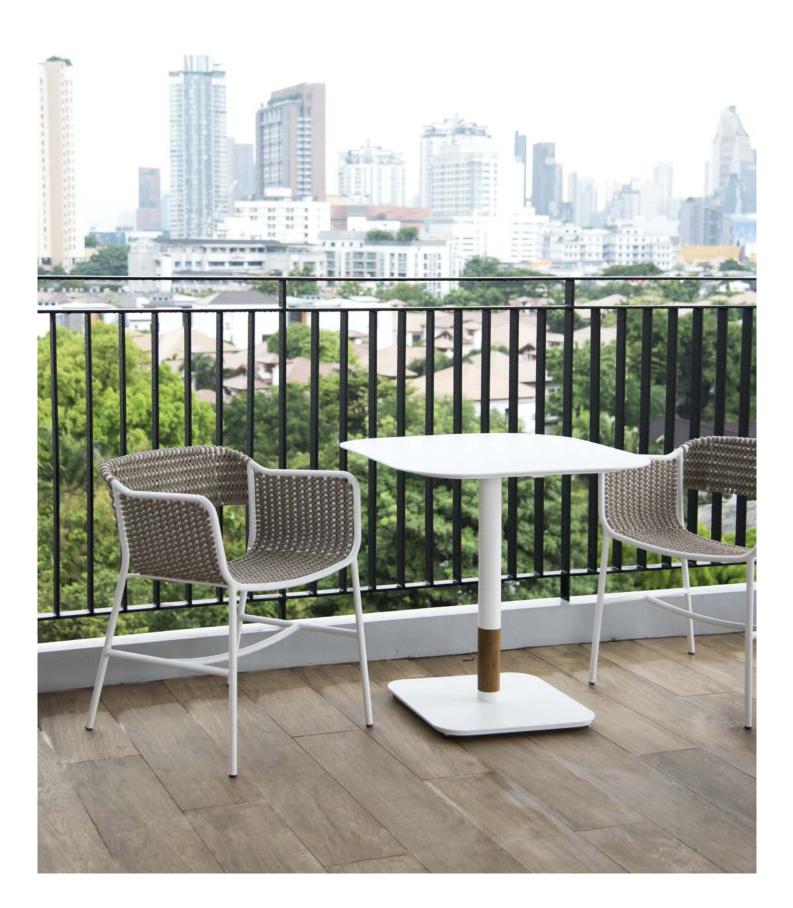

Talyn has founded with our passion in outdoor furniture. The principles of our products is the integration between materiality and modern design. We aim to create and experiment products which are functional, durable, being creative and most importantly, the products which are able to deliver our customers the highest level of satisfaction.

# PARALLEL







## **PARALLEL**

### **PARALLEL** Armchair

### **PARALLEL T Armchair**



Materials Powder Coated Aluminium

Frame : White, Black, Cream Rope : Black, Cream



Materials
Powder Coated Aluminium
PP Braided Rope
Dimensions
W57.5 x D56 x H74(SH45.5)
Color
Frame: White, Black, Cream

Rope : Black, Cream

Weather-Proof Weather-Proof

# **FENCE**











## **FENCE**

### **FENCE Armchair**



#### **Materials**

Powder Coated Aluminium PP Braided Rope Solution Dyed Acrylic Dimensions

 $W55.5 \times D63 \times H84(SH46)$ 

Frame: White, Black, Cream

Rope: Black, Cream Cushion: Black, Cream

Weather-Proof

### **FENCE Mid**



#### **Materials**

Powder Coated Aluminium PP Braided Rope Solution Dyed Acrylic

**Dimensions** 

W68 x D71 x H76(SH37.5) Color

Frame: White, Black, Cream Rope