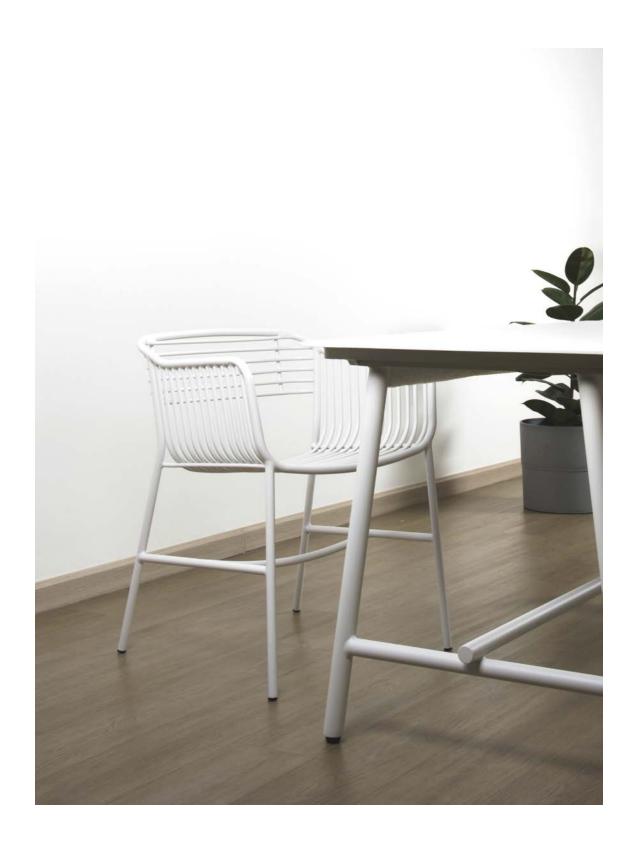

Talyn has founded with our passion in outdoor furniture. The principles of our products is the integration between materiality and modern design. We aim to create and experiment products which are functional, durable, being creative and most importantly, the products which are able to deliver our customers the highest level of satisfaction.

# PARALLEL







## **PARALLEL**

### **PARALLEL** Armchair

### **PARALLEL T Armchair**



Materials Powder Coated Aluminium

Frame : White, Black, Cream Rope : Black, Cream



Materials
Powder Coated Aluminium
PP Braided Rope
Dimensions
W57.5 x D56 x H74(SH45.5)
Color
Frame: White, Black, Cream

Rope : Black, Cream

Weather-Proof Weather-Proof

# **FENCE**











## **FENCE**

### **FENCE Armchair**



#### **Materials**

Powder Coated Aluminium PP Braided Rope Solution Dyed Acrylic Dimensions

 $W55.5 \times D63 \times H84(SH46)$ 

Frame: White, Black, Cream

Rope: Black, Cream Cushion: Black, Cream

Weather-Proof

### **FENCE Mid**



#### **Materials**

Powder Coated Aluminium PP Braided Rope Solution Dyed Acrylic

**Dimensions** 

W68 x D71 x H76(SH37.5) Color

Frame: White, Black, Cream Rope: