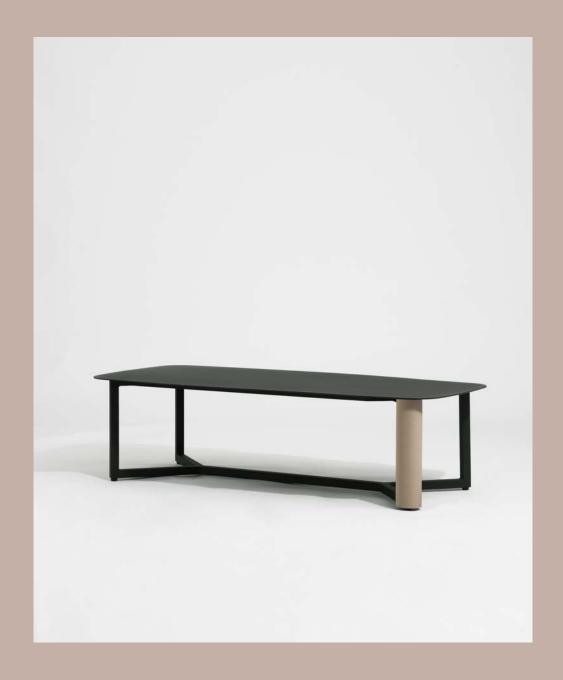

### **FRAME Table**

Materials
Powder Coated Aluminium
Dimensions
W200 x D92.5 x H74
W240 x D92.5 x H74
Color
White, Black