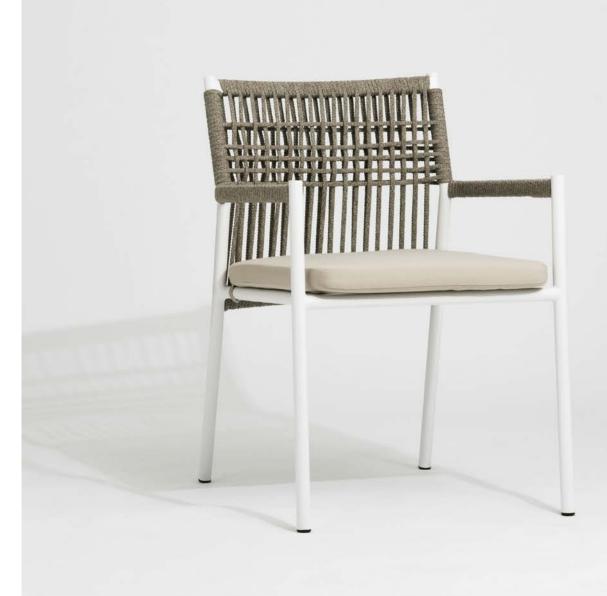

### **PARALLEL** Armchair

### **PARALLEL T Armchair**

Materials Powder Coated Aluminium

Frame : White, Black, Cream Rope : Black, Cream

Materials
Powder Coated Aluminium
PP Braided Rope
Dimensions
W57.5 x D56 x H74(SH45.5)
Color
Frame: White, Black, Cream

Rope : Black, Cream

Weather-Proof Weather-Proof