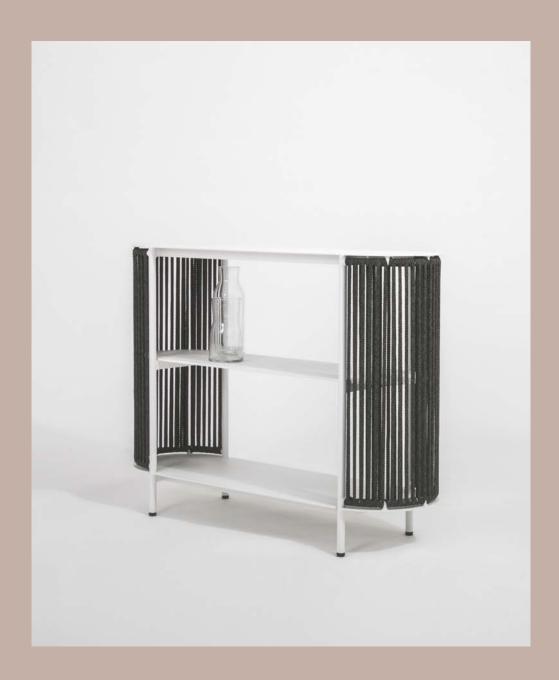

### T Shelf

# **Materials**Powder Coated Aluminium PP Braided Rope

## **Dimensions** W99.5 x D31 x H75.5

#### Color

Frame : White, Black Rope : Black, Cream