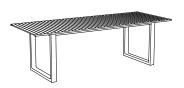

### **FRAME Table**

Materials
Powder Coated Aluminium
Dimensions
W200 x D92.5 x H74
W240 x D92.5 x H74
Color
White, Black