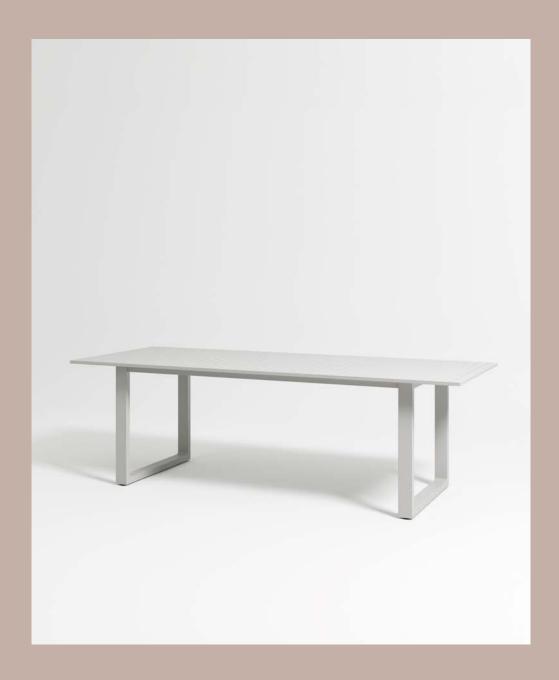

### **FRAME Table**

Materials
Powder Coated Aluminium
Dimensions
W200 x D92.5 x H74
W240 x D92.5 x H74
Color
White, Black