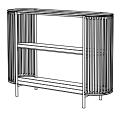

# T Shelf

### T Shelf

# **Materials**Powder Coated Aluminium PP Braided Rope

## **Dimensions** W99.5 x D31 x H75.5

#### Color

Frame : White, Black Rope : Black, Cream