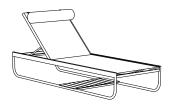

### COMO Sun Lounger

#### Materials

Powder Coated Aluminium Batyline Solution Dyed Acrylic Cushion

### Dimensions

W190 x D68 x H30

#### Color

Frame : White, Black, Cream Fabric : White, Black Cushion : Black, Cream