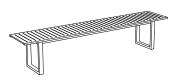

### **FRAME Bench**

Materials
Powder Coated Aluminium
Dimensions
W180 x D42.5 x H44
W220 x D42.5 x H44
Color
White, Black

Weather-Proof