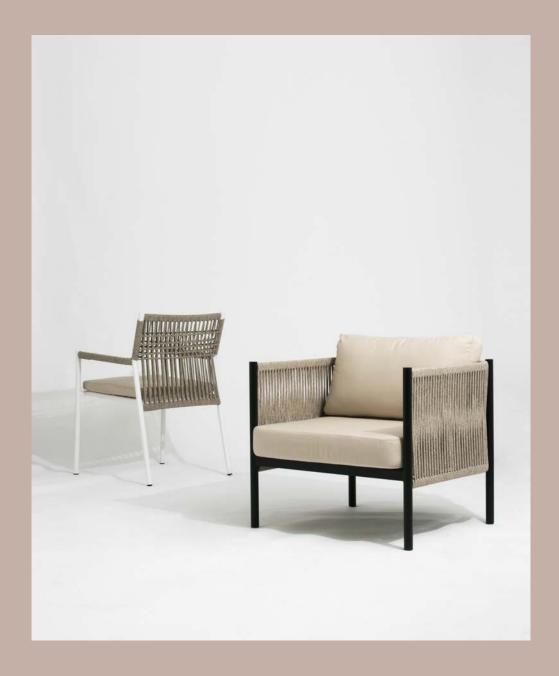

### **PARALLEL** Armchair

### **PARALLEL T Armchair**

Materials Powder Coated Aluminium

Frame : White, Black, Cream Rope : Black, Cream

Materials
Powder Coated Aluminium
PP Braided Rope
Dimensions
W57.5 x D56 x H74(SH45.5)
Color
Frame: White, Black, Cream

Rope : Black, Cream

Weather-Proof Weather-Proof