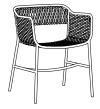

### **PARALLEL** Armchair

### **PARALLEL T Armchair**

Materials Powder Coated Aluminium

Frame : White, Black, Cream Rope : Black, Cream

Materials
Powder Coated Aluminium
PP Braided Rope
Dimensions
W57.5 x D56 x H74(SH45.5)
Color
Frame: White, Black, Cream

Rope : Black, Cream

Weather-Proof Weather-Proof