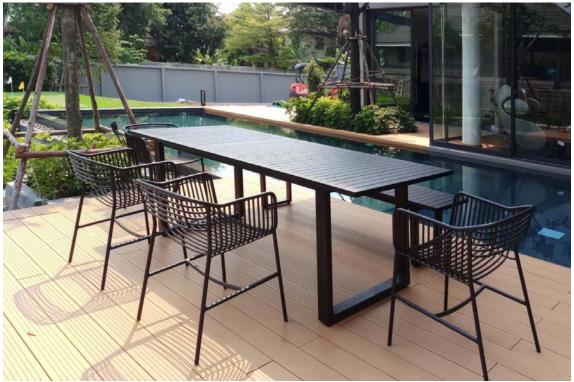

### **PARALLEL** Armchair

### **PARALLEL T Armchair**

Materials Powder Coated Aluminium

Frame : White, Black, Cream Rope : Black, Cream

Materials
Powder Coated Aluminium
PP Braided Rope
Dimensions
W57.5 x D56 x H74(SH45.5)
Color
Frame: White, Black, Cream

Rope : Black, Cream

Weather-Proof Weather-Proof