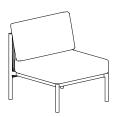

### **PARALLEL** Armchair

### **PARALLEL T Armchair**

Materials Powder Coated Aluminium

Frame : White, Black, Cream Rope : Black, Cream

Materials
Powder Coated Aluminium
PP Braided Rope
Dimensions
W57.5 x D56 x H74(SH45.5)
Color
Frame: White, Black, Cream

Rope : Black, Cream

Weather-Proof Weather-Proof