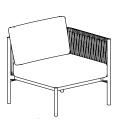

### **FENCE Corner**

#### Materials

Powder Coated Aluminium PP Braided Rope Solution Dyed Acrylic Dimensions W71 x D71 x H76(SH37.5)

Color

Frame: White, Black, Cream Rope: Black, Cream Cushion: Black, Cream

Weather-Proof