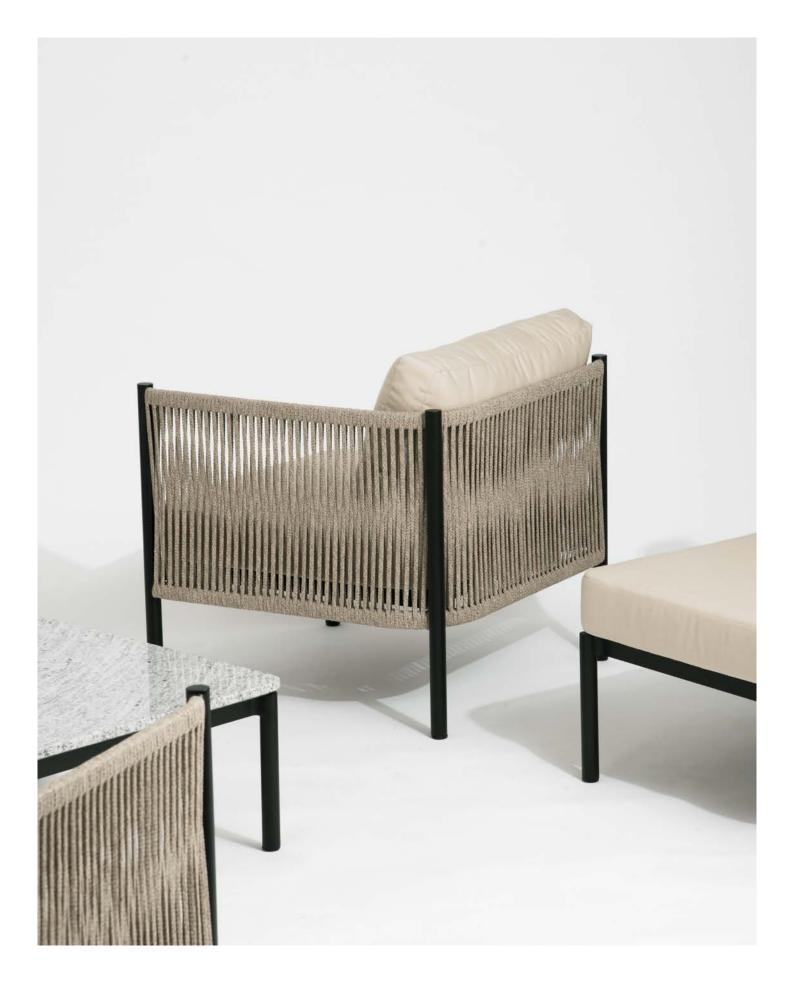

### **PARALLEL** Armchair

### **PARALLEL T Armchair**

Materials Powder Coated Aluminium

Frame : White, Black, Cream Rope : Black, Cream

Materials
Powder Coated Aluminium
PP Braided Rope
Dimensions
W57.5 x D56 x H74(SH45.5)
Color
Frame: White, Black, Cream

Rope : Black, Cream

Weather-Proof Weather-Proof