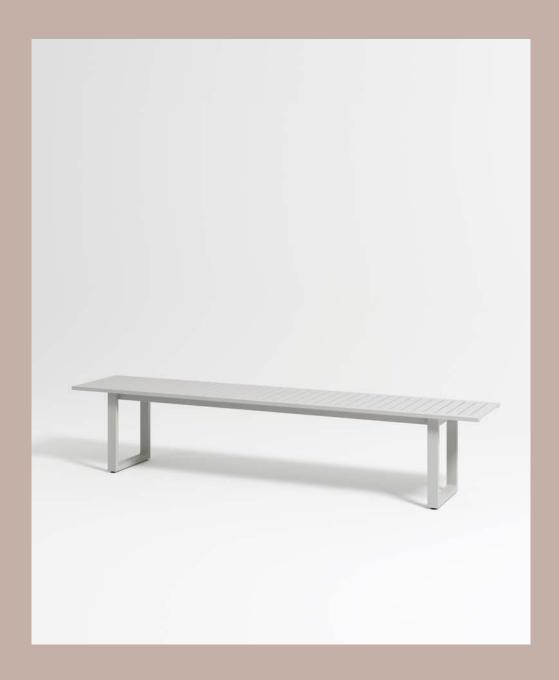

### **FRAME Bench**

Materials
Powder Coated Aluminium
Dimensions
W180 x D42.5 x H44
W220 x D42.5 x H44
Color
White, Black

Weather-Proof