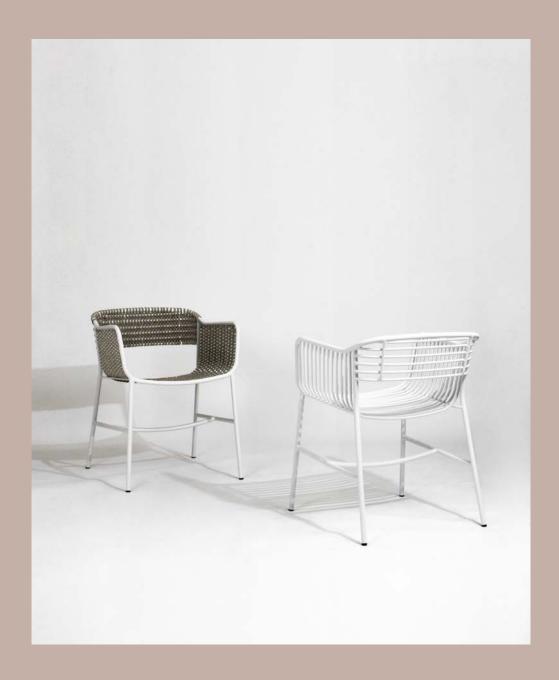

Talyn has founded with our passion in outdoor furniture. The principles of our products is the integration between materiality and modern design. We aim to create and experiment products which are functional, durable, being creative and most importantly, the products which are able to deliver our customers the highest level of satisfaction.

# PARALLEL







## **PARALLEL**

### **PARALLEL** Armchair

### **PARALLEL T Armchair**



Materials Powder Coated Aluminium

Frame : White, Black, Cream Rope : Black, Cream



Materials
Powder Coated Aluminium
PP Braided Rope
Dimensions
W57.5 x D56 x H74(SH45.5)
Color
Frame: White, Black, Cream

Rope : Black, Cream

Weather-Proof Weather-Proof

# **FENCE**











## **FENCE**

### **FENCE Armchair**



#### **Materials**

Powder Coated Aluminium PP Braided Rope Solution Dyed Acrylic Dimensions

 $W55.5 \times D63 \times H84(SH46)$ 

Frame: White, Black, Cream

Rope: Black, Cream Cushion: Black, Cream

Weather-Proof

### **FENCE Mid**



#### **Materials**

Powder Coated Aluminium PP Braided Rope Solution Dyed Acrylic

**Dimensions** 

W68 x D71 x H76(SH37.5) Color

Frame: White, Black, Cream Ro