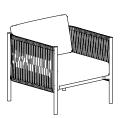

### **FENCE Armchair**

#### **Materials**

Powder Coated Aluminium PP Braided Rope Solution Dyed Acrylic Dimensions

 $W55.5 \times D63 \times H84(SH46)$ 

Frame: White, Black, Cream

Rope: Black, Cream Cushion: Black, Cream

Weather-Proof