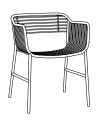

### **PARALLEL** Armchair

### **PARALLEL T Armchair**

Materials Powder Coated Aluminium

Frame : White, Black, Cream Rope : Black, Cream

Materials
Powder Coated Aluminium
PP Braided Rope
Dimensions
W57.5 x D56 x H74(SH45.5)
Color
Frame: White, Black, Cream

Rope : Black, Cream

Weather-Proof Weather-Proof