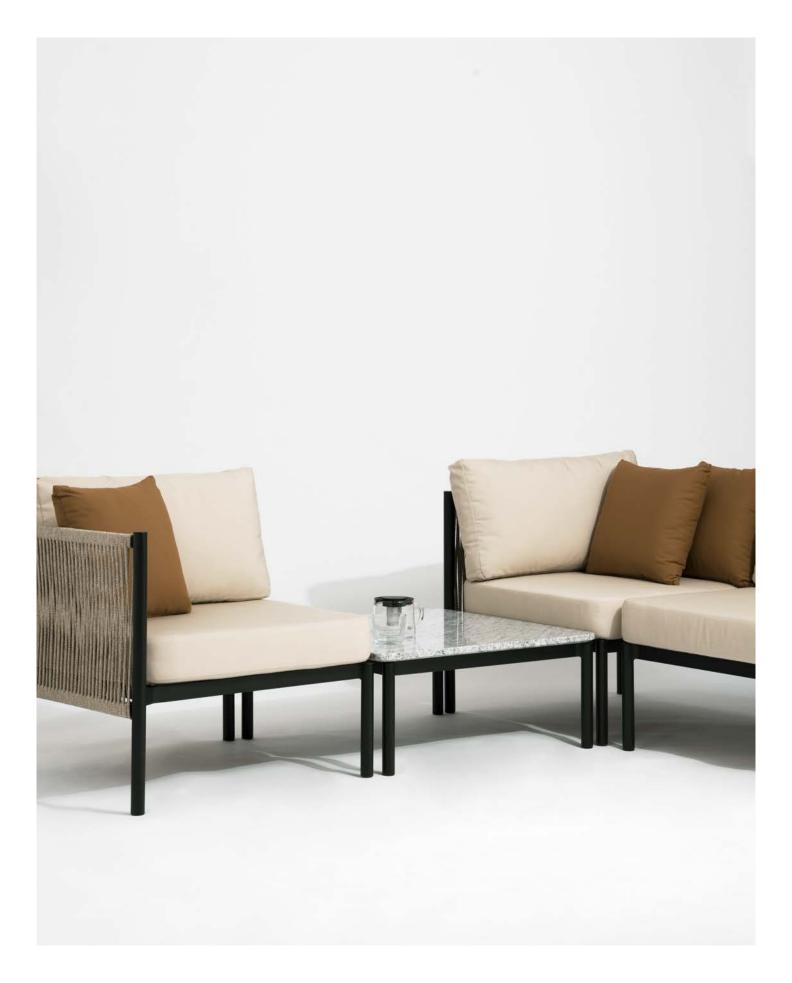

### **PARALLEL** Armchair

### **PARALLEL T Armchair**

Materials Powder Coated Aluminium

Frame : White, Black, Cream Rope : Black, Cream

Materials
Powder Coated Aluminium
PP Braided Rope
Dimensions
W57.5 x D56 x H74(SH45.5)
Color
Frame: White, Black, Cream

Rope : Black, Cream

Weather-Proof Weather-Proof