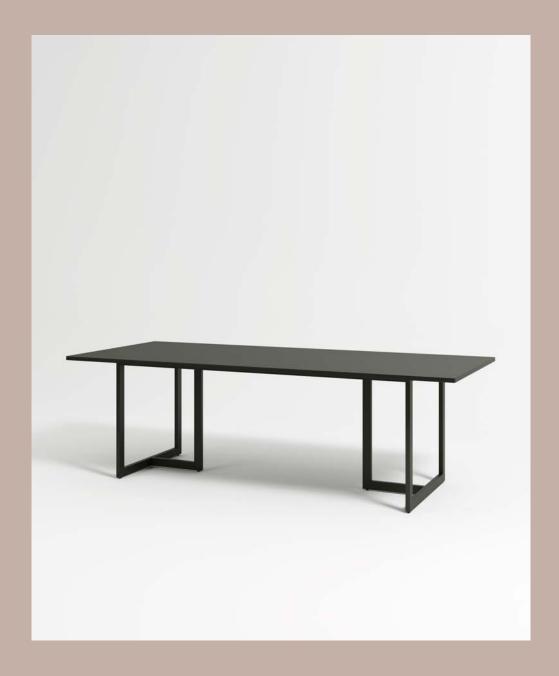

### **FRAME Table**

Materials
Powder Coated Aluminium
Dimensions
W200 x D92.5 x H74
W240 x D92.5 x H74
Color
White, Black