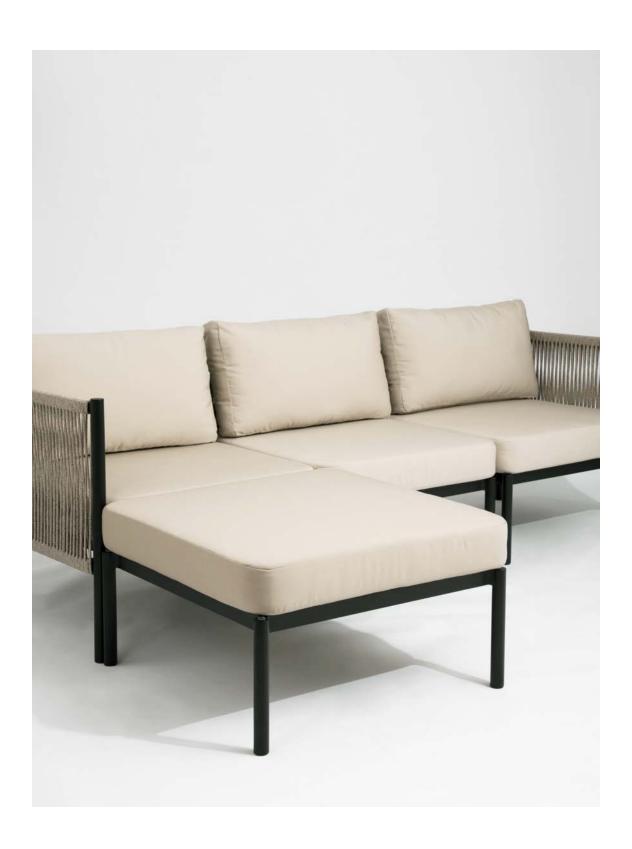

### **PARALLEL** Armchair

### **PARALLEL T Armchair**

Materials Powder Coated Aluminium

Frame : White, Black, Cream Rope : Black, Cream

Materials
Powder Coated Aluminium
PP Braided Rope
Dimensions
W57.5 x D56 x H74(SH45.5)
Color
Frame: White, Black, Cream

Rope : Black, Cream

Weather-Proof Weather-Proof