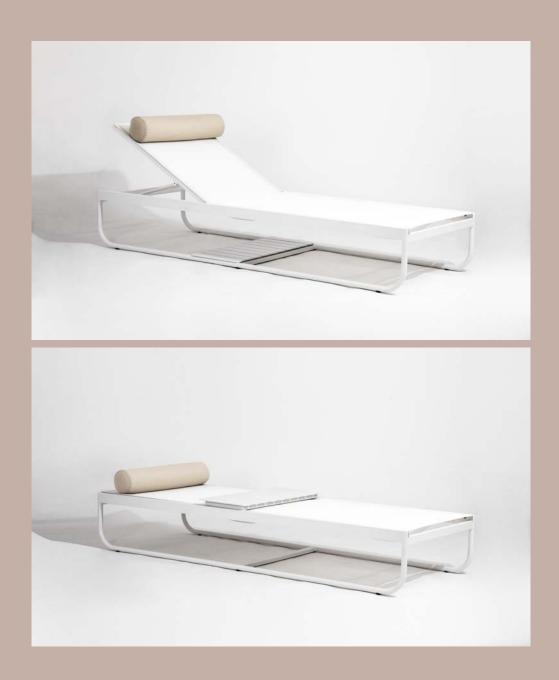

### COMO Sun Lounger

#### Materials

Powder Coated Aluminium Batyline Solution Dyed Acrylic Cushion

### Dimensions

W190 x D68 x H30

#### Color

Frame : White, Black, Cream Fabric : White, Black Cushion : Black, Cream