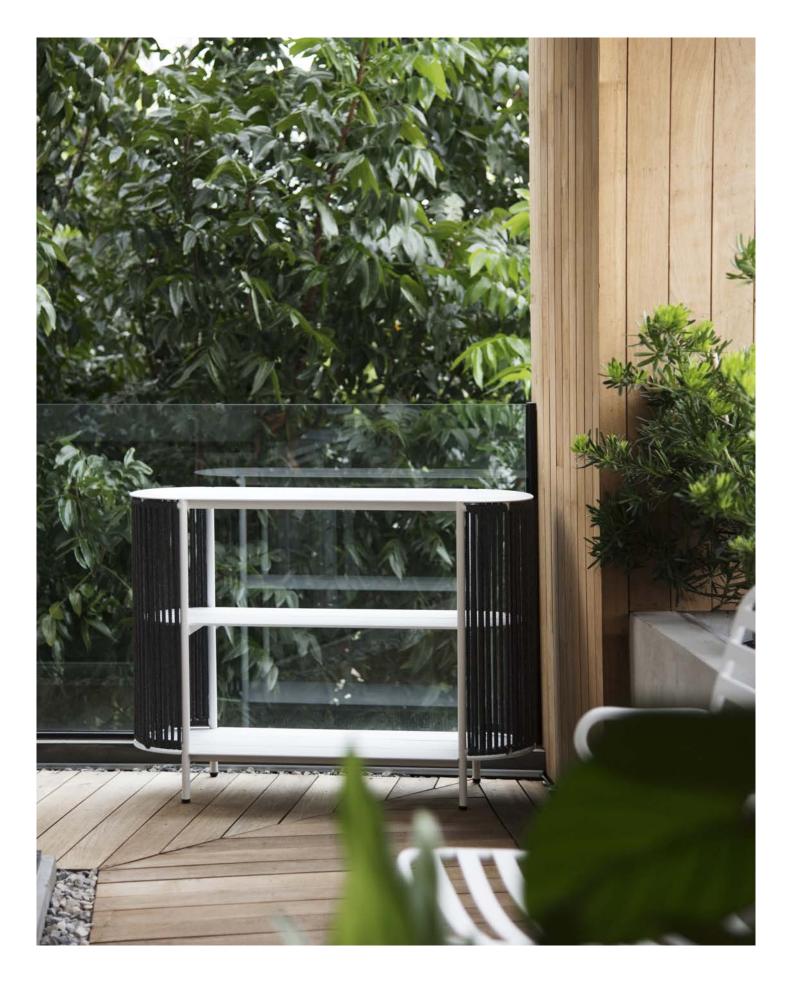

### T Shelf

# **Materials**Powder Coated Aluminium PP Braided Rope

## **Dimensions** W99.5 x D31 x H75.5

#### Color

Frame : White, Black Rope : Black, Cream