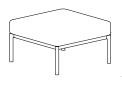

#### **FENCE Low** with Top

#### Materials

Powder Coated Aluminium Viscon White Granite/ Absolute Black Granite **Dimensions** 

W71 x D71 x H30 Color

Frame: White, Black, Cream